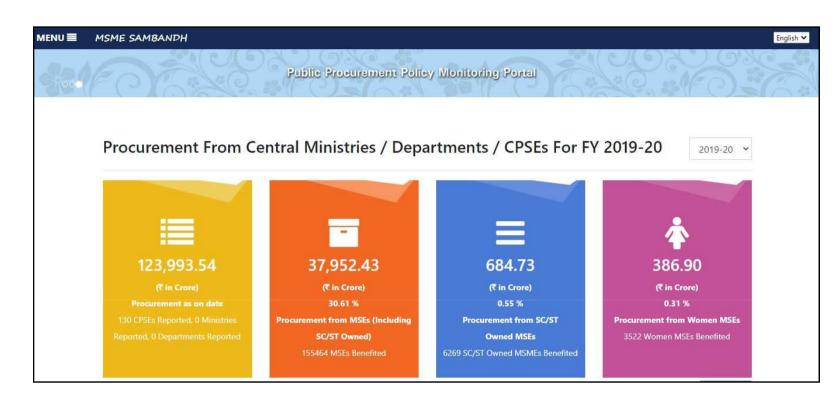

### 2. MSME SAMBANDH

> Procurement from Central Ministries / Department / CPSEs

Website link: <u>https://sambandh.msme.gov.in/PPP\_index.aspx</u>