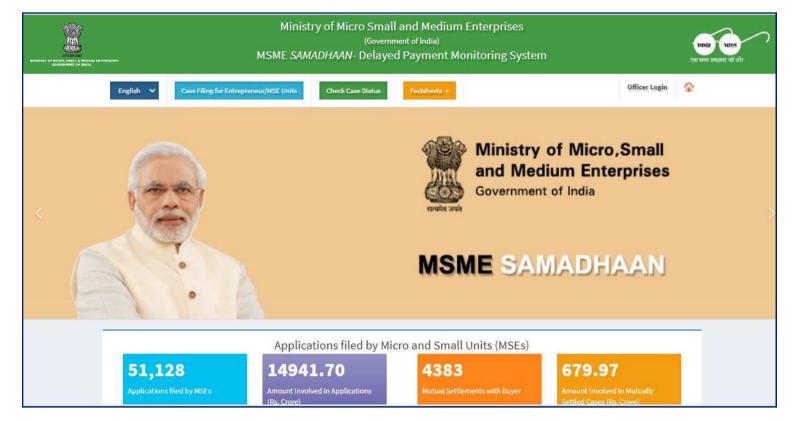

## 1. MSME SAMADHAAN

≻MSME Samadhaan is a Portal created by Office of DC(MSME), Ministry of Micro, Small and Medium Enterprises (MSME) where Micro and Small Enterprises (MSEs) can file their applications online regarding delayed payments.

#### **≻**Website link:

https://samadhaan.msme.gov.in/MyMsme/MSEFC/MSEFC\_Welcome .aspx