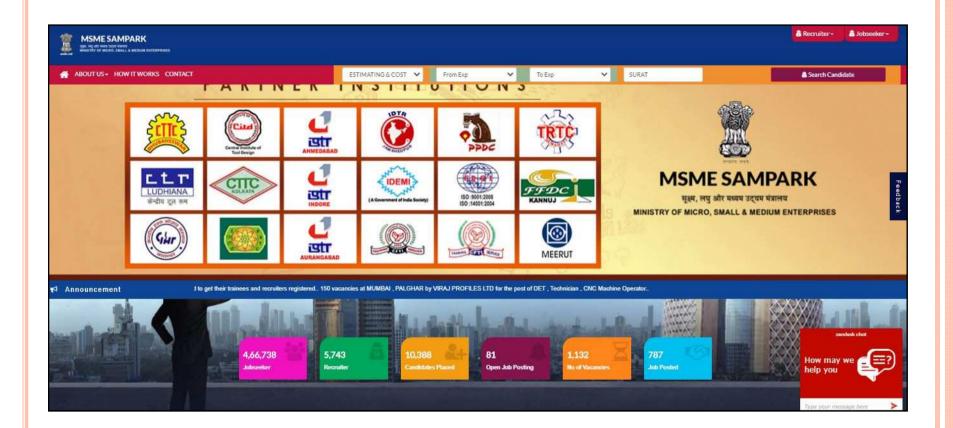

#### **3. MSME SAMPARK**

Enterprises can do contact and connect each other by using portal MSME Smpark

> Website link: <u>http://sampark.msme.gov.in/</u>