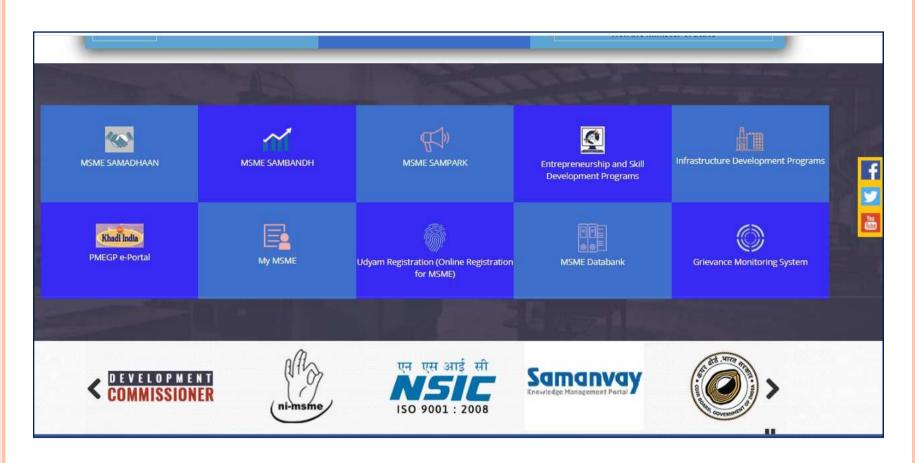

## SERVICES BY MSME PORTAL

To know more study the website of MSME (scroll down to get above menu) Link: <u>https://msme.gov.in/</u>

## 1. MSME SAMADHAAN

≻MSME Samadhaan is a Portal created by Office of DC(MSME), Ministry of Micro, Small and Medium Enterprises (MSME) where Micro and Small Enterprises (MSEs) can file their applications online regarding delayed payments.

### 2. MSME SAMBANDH

> Procurement from Central Ministries / Department / CPSEs

Website link: <u>https://sambandh.msme.gov.in/PPP\_index.aspx</u>

#### **3. MSME SAMPARK**

Enterprises can do contact and connect each other by using portal MSME Smpark

> Website link: <u>http://sampark.msme.gov.in/</u>

#### 4. MSME ENTREPRENEURSHIP AND SKILL DEVELOPMENT PROGRAMS

- Entrepreneurship promotion and development Programmes are being organized regularly to nurture the talent of youth by enlightening them on various aspects of industrial/business activity required for setting up MSEs.
- > These Programmes are conducted for youth and other people interested to set up their own industrial/self-employment venture.
- Such activities are also organized in ITIs, Polytechnics and other technical institutions/business schools, where skill/talent is available to motivate them towards selfemployment.